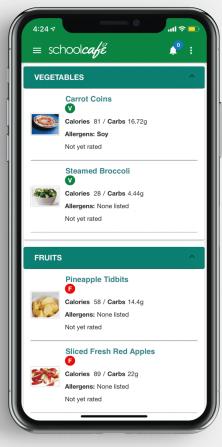

## Our menus have moved!

Nutri-Serve uses **digital menus** to make it easier for you to connect with all the information you need about your school meals including ingredients, nutrition information, allergens, and more. Starting this year our monthly menus can be accessed by desktop, laptop, or mobile through

## **To Access Menus:**

Scan the QR code with your phone's camera to download the mobile app. Or, go to the App Store and search "SchoolCafe". Once you have the app downloaded, search for Beverly City School