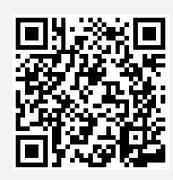

## **To Access Menus:**

Scan the QR code with your phone's camera to download the mobile app. Or, go to the App Store and search "SchoolCafe". Once you have the app downloaded, search for Beverly City School